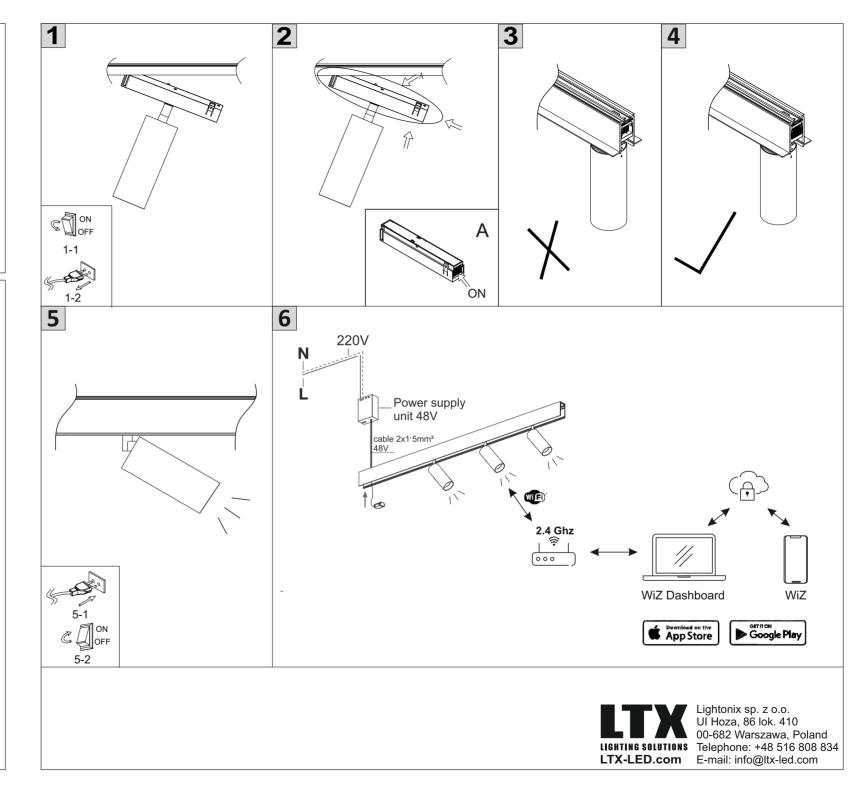

## SAFETY INSTRUCTIONS

- The appliance should be installed, connected and tested by qualified electrician, and in accordance with local regulations.
- Turn off the power supply before installation or maintenance of the appliance, and make sure that the cables will not be squeezed or damaged by sharp edges.
- The appliance should not be covered by insulation blankets or similar materials .
- Clean the appliance with a soft cloth and a standard PH neutral detergent. Stainless steel surfaces should be maintained regularly.
- Misuse of, or changes to the appliance shall nullify the guarantee. The manufacturer is free to change the design, specifications and instructions for assembly.

DO NOT CONNECT THE APPLIANCE DIRECTLY TO HIGH-VOLTAGE POWER SUPPLY IF DRIVER IS NOT CONNECTED.

USE THE CORRECT DRIVER TO CONNECT.

DO NOT TOUCH OR CLEAN THE LED ARRAY!