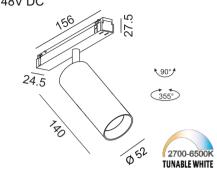

## IN\_LINE TUB M A 140 TW 06.0514.18.TW

POWER: 18W 48V DC



## SAFETY INSTRUCTIONS

- The appliance should be installed, connected and tested by qualified electrician, and in accordance with local regulations.
- Turn off the power supply before installation or maintenance of the appliance, and make sure that the cables will not be squeezed or damaged by sharp edges.
- The appliance should not be covered by insulation blankets or similar materials .
- Clean the appliance with a soft cloth and a standard PH neutral detergent. Stainless steel surfaces should be maintained regularly.
- Misuse of, or changes to the appliance shall nullify the guarantee. The manufacturer is free to change the design, specifications and instructions for assembly.

DO NOT CONNECT THE APPLIANCE DIRECTLY TO HIGH-VOLTAGE POWER SUPPLY IF DRIVER IS NOT CONNECTED.

USE THE COR